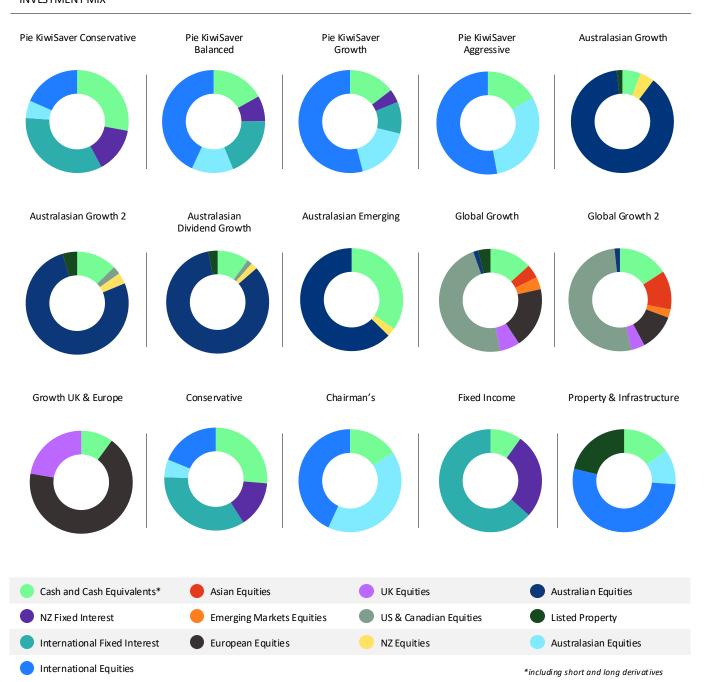

|                                                                                                                                                                                                                                                                                                                                                                                                                                                                                                                                                                                                                                                                                                                                                                                                                                                                                                                                                                                                                                                                                                                                                                                                                                                                                                                                                                                                                                                                                                                                                                                                                                                                                                                                                                                                                                                                                                                                                                                                                                                                                                                                | WISAVER AUSTRA                                                                                                                                                                                                  | Lasian Growth                                                                              | H                                                                                             | ₩ GLC                                                           | DBAL GROWTH                                                             |                                                                         | DIVERSIFIE                                                                        | D                     |                                                                                                                             |
|--------------------------------------------------------------------------------------------------------------------------------------------------------------------------------------------------------------------------------------------------------------------------------------------------------------------------------------------------------------------------------------------------------------------------------------------------------------------------------------------------------------------------------------------------------------------------------------------------------------------------------------------------------------------------------------------------------------------------------------------------------------------------------------------------------------------------------------------------------------------------------------------------------------------------------------------------------------------------------------------------------------------------------------------------------------------------------------------------------------------------------------------------------------------------------------------------------------------------------------------------------------------------------------------------------------------------------------------------------------------------------------------------------------------------------------------------------------------------------------------------------------------------------------------------------------------------------------------------------------------------------------------------------------------------------------------------------------------------------------------------------------------------------------------------------------------------------------------------------------------------------------------------------------------------------------------------------------------------------------------------------------------------------------------------------------------------------------------------------------------------------|-----------------------------------------------------------------------------------------------------------------------------------------------------------------------------------------------------------------|--------------------------------------------------------------------------------------------|-----------------------------------------------------------------------------------------------|-----------------------------------------------------------------|-------------------------------------------------------------------------|-------------------------------------------------------------------------|-----------------------------------------------------------------------------------|-----------------------|-----------------------------------------------------------------------------------------------------------------------------|
| UND                                                                                                                                                                                                                                                                                                                                                                                                                                                                                                                                                                                                                                                                                                                                                                                                                                                                                                                                                                                                                                                                                                                                                                                                                                                                                                                                                                                                                                                                                                                                                                                                                                                                                                                                                                                                                                                                                                                                                                                                                                                                                                                            | DETAILS                                                                                                                                                                                                         |                                                                                            |                                                                                               |                                                                 |                                                                         |                                                                         |                                                                                   |                       |                                                                                                                             |
|                                                                                                                                                                                                                                                                                                                                                                                                                                                                                                                                                                                                                                                                                                                                                                                                                                                                                                                                                                                                                                                                                                                                                                                                                                                                                                                                                                                                                                                                                                                                                                                                                                                                                                                                                                                                                                                                                                                                                                                                                                                                                                                                |                                                                                                                                                                                                                 |                                                                                            | eption<br>ate                                                                                 | Unit St<br>Price                                                | andard Withdrawal<br>Period<br>(working days)                           | Lead Po<br>Manage                                                       |                                                                                   | Co-Portfol<br>Manager | lio                                                                                                                         |
|                                                                                                                                                                                                                                                                                                                                                                                                                                                                                                                                                                                                                                                                                                                                                                                                                                                                                                                                                                                                                                                                                                                                                                                                                                                                                                                                                                                                                                                                                                                                                                                                                                                                                                                                                                                                                                                                                                                                                                                                                                                                                                                                | Pie KiwiSaver Conservative                                                                                                                                                                                      | Aug-18                                                                                     |                                                                                               | \$1.29                                                          |                                                                         | M. Tayl                                                                 | or, T. Murdoch                                                                    |                       |                                                                                                                             |
| A Si                                                                                                                                                                                                                                                                                                                                                                                                                                                                                                                                                                                                                                                                                                                                                                                                                                                                                                                                                                                                                                                                                                                                                                                                                                                                                                                                                                                                                                                                                                                                                                                                                                                                                                                                                                                                                                                                                                                                                                                                                                                                                                                           | Pie KiwiSaver Balanced                                                                                                                                                                                          | Au                                                                                         | g-18                                                                                          | \$1.47                                                          |                                                                         | M. Tayl                                                                 | or, T. Murdoch                                                                    |                       |                                                                                                                             |
|                                                                                                                                                                                                                                                                                                                                                                                                                                                                                                                                                                                                                                                                                                                                                                                                                                                                                                                                                                                                                                                                                                                                                                                                                                                                                                                                                                                                                                                                                                                                                                                                                                                                                                                                                                                                                                                                                                                                                                                                                                                                                                                                | Pie KiwiSaver Growth                                                                                                                                                                                            | Au                                                                                         | g-18                                                                                          | \$1.72                                                          |                                                                         | M. Tayl                                                                 | or, T. Murdoch                                                                    |                       |                                                                                                                             |
|                                                                                                                                                                                                                                                                                                                                                                                                                                                                                                                                                                                                                                                                                                                                                                                                                                                                                                                                                                                                                                                                                                                                                                                                                                                                                                                                                                                                                                                                                                                                                                                                                                                                                                                                                                                                                                                                                                                                                                                                                                                                                                                                | Pie KiwiSaver Aggressive                                                                                                                                                                                        | Ma                                                                                         | y-25                                                                                          | \$1.05                                                          | M. 7                                                                    |                                                                         | M. Taylor, T. Murdoch                                                             |                       |                                                                                                                             |
| A CONTRACTOR OF THE PROPERTY O | Australasian Growth                                                                                                                                                                                             | De                                                                                         | c-07                                                                                          | \$9.63                                                          | 15                                                                      | M. Golt                                                                 | sman N                                                                            | n M. Ross             |                                                                                                                             |
|                                                                                                                                                                                                                                                                                                                                                                                                                                                                                                                                                                                                                                                                                                                                                                                                                                                                                                                                                                                                                                                                                                                                                                                                                                                                                                                                                                                                                                                                                                                                                                                                                                                                                                                                                                                                                                                                                                                                                                                                                                                                                                                                | Australasian Growth 2                                                                                                                                                                                           | Au                                                                                         | g-15                                                                                          | \$2.99                                                          | 10                                                                      | M. Lope                                                                 | M. Lopez K. Williams                                                              |                       | S                                                                                                                           |
|                                                                                                                                                                                                                                                                                                                                                                                                                                                                                                                                                                                                                                                                                                                                                                                                                                                                                                                                                                                                                                                                                                                                                                                                                                                                                                                                                                                                                                                                                                                                                                                                                                                                                                                                                                                                                                                                                                                                                                                                                                                                                                                                | Australasian Dividend Growth                                                                                                                                                                                    | Sep                                                                                        | o-11                                                                                          | \$4.74 10                                                       |                                                                         | M. Ross                                                                 |                                                                                   | M. Goltsman           |                                                                                                                             |
|                                                                                                                                                                                                                                                                                                                                                                                                                                                                                                                                                                                                                                                                                                                                                                                                                                                                                                                                                                                                                                                                                                                                                                                                                                                                                                                                                                                                                                                                                                                                                                                                                                                                                                                                                                                                                                                                                                                                                                                                                                                                                                                                | Australasian Emerging                                                                                                                                                                                           | <b>a</b> Ap                                                                                | r-13                                                                                          | \$7.77                                                          | 15                                                                      | K. Williams M. Lopez                                                    |                                                                                   |                       |                                                                                                                             |
|                                                                                                                                                                                                                                                                                                                                                                                                                                                                                                                                                                                                                                                                                                                                                                                                                                                                                                                                                                                                                                                                                                                                                                                                                                                                                                                                                                                                                                                                                                                                                                                                                                                                                                                                                                                                                                                                                                                                                                                                                                                                                                                                | Global Growth                                                                                                                                                                                                   | Sep                                                                                        | o-13                                                                                          | \$2.37                                                          | 10                                                                      | K. Williams & M. Taylor                                                 |                                                                                   |                       |                                                                                                                             |
|                                                                                                                                                                                                                                                                                                                                                                                                                                                                                                                                                                                                                                                                                                                                                                                                                                                                                                                                                                                                                                                                                                                                                                                                                                                                                                                                                                                                                                                                                                                                                                                                                                                                                                                                                                                                                                                                                                                                                                                                                                                                                                                                | Global Growth 2                                                                                                                                                                                                 | Ma                                                                                         | y-18                                                                                          | \$1.40                                                          | 5                                                                       | K. Williams & M. Taylor                                                 |                                                                                   |                       |                                                                                                                             |
|                                                                                                                                                                                                                                                                                                                                                                                                                                                                                                                                                                                                                                                                                                                                                                                                                                                                                                                                                                                                                                                                                                                                                                                                                                                                                                                                                                                                                                                                                                                                                                                                                                                                                                                                                                                                                                                                                                                                                                                                                                                                                                                                | Growth UK & Europe                                                                                                                                                                                              | No                                                                                         | v-16                                                                                          | \$1.93                                                          | 10                                                                      | T. Woods* & M. Taylor                                                   |                                                                                   |                       |                                                                                                                             |
| \$                                                                                                                                                                                                                                                                                                                                                                                                                                                                                                                                                                                                                                                                                                                                                                                                                                                                                                                                                                                                                                                                                                                                                                                                                                                                                                                                                                                                                                                                                                                                                                                                                                                                                                                                                                                                                                                                                                                                                                                                                                                                                                                             | Conservative                                                                                                                                                                                                    | Ар                                                                                         | r-15                                                                                          | \$1.23                                                          | 5                                                                       | T. Murdoch, M. Taylor                                                   |                                                                                   |                       |                                                                                                                             |
|                                                                                                                                                                                                                                                                                                                                                                                                                                                                                                                                                                                                                                                                                                                                                                                                                                                                                                                                                                                                                                                                                                                                                                                                                                                                                                                                                                                                                                                                                                                                                                                                                                                                                                                                                                                                                                                                                                                                                                                                                                                                                                                                | Chairman's**                                                                                                                                                                                                    | Sep                                                                                        | o-14                                                                                          | \$2.65                                                          | 15                                                                      | M. Taylor M. Lopez                                                      |                                                                                   |                       |                                                                                                                             |
|                                                                                                                                                                                                                                                                                                                                                                                                                                                                                                                                                                                                                                                                                                                                                                                                                                                                                                                                                                                                                                                                                                                                                                                                                                                                                                                                                                                                                                                                                                                                                                                                                                                                                                                                                                                                                                                                                                                                                                                                                                                                                                                                | Fixed Income                                                                                                                                                                                                    | De                                                                                         | c-23                                                                                          | \$1.09                                                          | 5                                                                       | T. Murdoch, M. Taylor                                                   |                                                                                   |                       |                                                                                                                             |
|                                                                                                                                                                                                                                                                                                                                                                                                                                                                                                                                                                                                                                                                                                                                                                                                                                                                                                                                                                                                                                                                                                                                                                                                                                                                                                                                                                                                                                                                                                                                                                                                                                                                                                                                                                                                                                                                                                                                                                                                                                                                                                                                |                                                                                                                                                                                                                 |                                                                                            |                                                                                               |                                                                 |                                                                         | M. Taylor, T. Woods* & M. Young                                         |                                                                                   |                       |                                                                                                                             |
| hy M/o                                                                                                                                                                                                                                                                                                                                                                                                                                                                                                                                                                                                                                                                                                                                                                                                                                                                                                                                                                                                                                                                                                                                                                                                                                                                                                                                                                                                                                                                                                                                                                                                                                                                                                                                                                                                                                                                                                                                                                                                                                                                                                                         | Property & Infrastructure                                                                                                                                                                                       | De                                                                                         | c-23                                                                                          | \$1.13                                                          | 5                                                                       | M. Tayl                                                                 | or, T. Woods* & I                                                                 | M. Young              |                                                                                                                             |
| linimu                                                                                                                                                                                                                                                                                                                                                                                                                                                                                                                                                                                                                                                                                                                                                                                                                                                                                                                                                                                                                                                                                                                                                                                                                                                                                                                                                                                                                                                                                                                                                                                                                                                                                                                                                                                                                                                                                                                                                                                                                                                                                                                         | Property & Infrastructure ods is responsible for research and analysis m investment is \$500,000  DRMANCE                                                                                                       | De                                                                                         | c-23                                                                                          | \$1.13                                                          | 5                                                                       | M. Tayl                                                                 | or, T. Woods* & I                                                                 | M. Young              | Closed                                                                                                                      |
| linimu                                                                                                                                                                                                                                                                                                                                                                                                                                                                                                                                                                                                                                                                                                                                                                                                                                                                                                                                                                                                                                                                                                                                                                                                                                                                                                                                                                                                                                                                                                                                                                                                                                                                                                                                                                                                                                                                                                                                                                                                                                                                                                                         | ods is responsible for research and analysis<br>m investment is \$500,000                                                                                                                                       | 1<br>month                                                                                 | c-23<br>3<br>month                                                                            | \$1.13                                                          | 3 yrs<br>(p.a.)                                                         | M. Tayl  5 yrs (p.a.)                                                   | or, T. Woods* & I Since inceptio (p.a)                                            | on To                 | Closed                                                                                                                      |
| linimu                                                                                                                                                                                                                                                                                                                                                                                                                                                                                                                                                                                                                                                                                                                                                                                                                                                                                                                                                                                                                                                                                                                                                                                                                                                                                                                                                                                                                                                                                                                                                                                                                                                                                                                                                                                                                                                                                                                                                                                                                                                                                                                         | ods is responsible for research and analysis<br>m investment is \$500,000                                                                                                                                       | 1                                                                                          | 3                                                                                             |                                                                 | 3 yrs                                                                   | 5 yrs                                                                   | Since inceptio                                                                    | on To                 | Closed<br>otal sin                                                                                                          |
| PERFO                                                                                                                                                                                                                                                                                                                                                                                                                                                                                                                                                                                                                                                                                                                                                                                                                                                                                                                                                                                                                                                                                                                                                                                                                                                                                                                                                                                                                                                                                                                                                                                                                                                                                                                                                                                                                                                                                                                                                                                                                                                                                                                          | ods is responsible for research and analysis<br>m investment is \$500,000<br>DRMANCE                                                                                                                            | 1<br>month                                                                                 | 3<br>month                                                                                    | 1 yr                                                            | 3 yrs<br>(p.a.)                                                         | 5 yrs<br>(p.a.)                                                         | Since inceptio<br>(p.a)                                                           | on To                 | otal sir<br>nception<br>23.9%                                                                                               |
| PERFO                                                                                                                                                                                                                                                                                                                                                                                                                                                                                                                                                                                                                                                                                                                                                                                                                                                                                                                                                                                                                                                                                                                                                                                                                                                                                                                                                                                                                                                                                                                                                                                                                                                                                                                                                                                                                                                                                                                                                                                                                                                                                                                          | ods is responsible for research and analysis m investment is \$500,000  DRMANCE  Pie KiwiSaver Conservative                                                                                                     | 1<br>month<br>1.7%                                                                         | 3<br>month<br>0.4%                                                                            | 1 yr                                                            | 3 yrs<br>(p.a.)<br>5.2%                                                 | 5 yrs<br>(p.a.)                                                         | Since inception (p.a)                                                             | on To                 | otal sir<br>nceptio<br>23.99<br>42.19                                                                                       |
| PERFO                                                                                                                                                                                                                                                                                                                                                                                                                                                                                                                                                                                                                                                                                                                                                                                                                                                                                                                                                                                                                                                                                                                                                                                                                                                                                                                                                                                                                                                                                                                                                                                                                                                                                                                                                                                                                                                                                                                                                                                                                                                                                                                          | ods is responsible for research and analysis m investment is \$500,000  DRMANCE  Pie KiwiSaver Conservative  Pie KiwiSaver Balanced                                                                             | 1<br>month<br>1.7%<br>4.0%                                                                 | 3<br>month<br>0.4%<br>0.0%                                                                    | 1 yr<br>6.6%<br>6.3%                                            | 3 yrs<br>(p.a.)<br>5.2%<br>7.1%                                         | 5 yrs (p.a.)<br>3.0%<br>4.6%                                            | Since inception (p.a) 3.2% 5.3%                                                   | on To                 | otal sir<br>nceptio<br>23.99<br>42.19<br>66.79                                                                              |
| PERFO                                                                                                                                                                                                                                                                                                                                                                                                                                                                                                                                                                                                                                                                                                                                                                                                                                                                                                                                                                                                                                                                                                                                                                                                                                                                                                                                                                                                                                                                                                                                                                                                                                                                                                                                                                                                                                                                                                                                                                                                                                                                                                                          | ods is responsible for research and analysis minvestment is \$500,000  DRMANCE  Pie KiwiSaver Conservative  Pie KiwiSaver Balanced  Pie KiwiSaver Growth                                                        | 1<br>month<br>1.7%<br>4.0%                                                                 | 3<br>month<br>0.4%<br>0.0%                                                                    | 1 yr<br>6.6%<br>6.3%                                            | 3 yrs<br>(p.a.)<br>5.2%<br>7.1%                                         | 5 yrs (p.a.)<br>3.0%<br>4.6%                                            | Since inception (p.a) 3.2% 5.3%                                                   | on To                 | otal sir<br>nceptio<br>23.99<br>42.19<br>66.79<br>5.5%                                                                      |
| PERFO                                                                                                                                                                                                                                                                                                                                                                                                                                                                                                                                                                                                                                                                                                                                                                                                                                                                                                                                                                                                                                                                                                                                                                                                                                                                                                                                                                                                                                                                                                                                                                                                                                                                                                                                                                                                                                                                                                                                                                                                                                                                                                                          | ods is responsible for research and analysis minvestment is \$500,000  DRMANCE  Pie KiwiSaver Conservative  Pie KiwiSaver Balanced  Pie KiwiSaver Growth  Pie KiwiSaver Aggressive                              | 1<br>month<br>1.7%<br>4.0%<br>5.2%                                                         | 3<br>month<br>0.4%<br>0.0%<br>0.3%                                                            | 1 yr 6.6% 6.3% 7.3%                                             | 3 yrs<br>(p.a.)<br>5.2%<br>7.1%<br>8.1%                                 | 5 yrs (p.a.)<br>3.0%<br>4.6%<br>6.0%                                    | Since inceptio<br>(p.a)<br>3.2%<br>5.3%<br>7.8%                                   | on To                 | otal sir<br>nception<br>23.99<br>42.19<br>66.79<br>5.5%<br>879.3                                                            |
| PERFO                                                                                                                                                                                                                                                                                                                                                                                                                                                                                                                                                                                                                                                                                                                                                                                                                                                                                                                                                                                                                                                                                                                                                                                                                                                                                                                                                                                                                                                                                                                                                                                                                                                                                                                                                                                                                                                                                                                                                                                                                                                                                                                          | Pie KiwiSaver Growth  Pie KiwiSaver Aggressive  Australasian Growth                                                                                                                                             | 1<br>month<br>1.7%<br>4.0%<br>5.2%                                                         | 3<br>month<br>0.4%<br>0.0%<br>0.3%                                                            | 1 yr 6.6% 6.3% 7.3%                                             | 3 yrs (p.a.) 5.2% 7.1% 8.1%                                             | 5 yrs (p.a.) 3.0% 4.6% 6.0%                                             | Since inception (p.a) 3.2% 5.3% 7.8%                                              | on To                 | otal sir<br>nception<br>23.99<br>42.19<br>66.79<br>5.5%<br>879.3                                                            |
| PERFO                                                                                                                                                                                                                                                                                                                                                                                                                                                                                                                                                                                                                                                                                                                                                                                                                                                                                                                                                                                                                                                                                                                                                                                                                                                                                                                                                                                                                                                                                                                                                                                                                                                                                                                                                                                                                                                                                                                                                                                                                                                                                                                          | Pie KiwiSaver Conservative Pie KiwiSaver Growth Pie KiwiSaver Aggressive Australasian Growth 2                                                                                                                  | 1<br>month<br>1.7%<br>4.0%<br>5.2%<br>8.0%<br>7.8%                                         | 3<br>month<br>0.4%<br>0.0%<br>0.3%<br>7.9%<br>1.6%                                            | 1 yr 6.6% 6.3% 7.3% 32.3% 13.3%                                 | 3 yrs (p.a.) 5.2% 7.1% 8.1% 18.4% 12.5%                                 | 5 yrs (p.a.) 3.0% 4.6% 6.0%                                             | Since inception (p.a) 3.2% 5.3% 7.8% 13.9% 11.9%                                  | on To                 | otal sir<br>nception<br>23.99<br>42.19<br>66.79<br>5.5%<br>879.30<br>201.50                                                 |
| PERFO                                                                                                                                                                                                                                                                                                                                                                                                                                                                                                                                                                                                                                                                                                                                                                                                                                                                                                                                                                                                                                                                                                                                                                                                                                                                                                                                                                                                                                                                                                                                                                                                                                                                                                                                                                                                                                                                                                                                                                                                                                                                                                                          | Pie KiwiSaver Growth Pie KiwiSaver Aggressive  Australasian Growth  Australasian Dividend Growth                                                                                                                | 1<br>month<br>1.7%<br>4.0%<br>5.2%<br>8.0%<br>7.8%<br>7.4%                                 | 3<br>month<br>0.4%<br>0.0%<br>0.3%<br>7.9%<br>1.6%<br>-0.4%                                   | 1 yr 6.6% 6.3% 7.3% 32.3% 13.3% 7.0%                            | 3 yrs (p.a.) 5.2% 7.1% 8.1%  18.4% 12.5% 9.5%                           | 5 yrs (p.a.) 3.0% 4.6% 6.0%                                             | Since inception (p.a) 3.2% 5.3% 7.8% 13.9% 11.9% 15.2%                            | on To                 | otal sir<br>nception<br>23.99<br>42.19<br>66.79<br>5.5%<br>879.30<br>201.50<br>595.40                                       |
| PERFO                                                                                                                                                                                                                                                                                                                                                                                                                                                                                                                                                                                                                                                                                                                                                                                                                                                                                                                                                                                                                                                                                                                                                                                                                                                                                                                                                                                                                                                                                                                                                                                                                                                                                                                                                                                                                                                                                                                                                                                                                                                                                                                          | Pie KiwiSaver Conservative Pie KiwiSaver Growth Pie KiwiSaver Aggressive Australasian Growth Australasian Dividend Growth Australasian Emerging                                                                 | 1<br>month<br>1.7%<br>4.0%<br>5.2%<br>8.0%<br>7.8%<br>7.4%<br>3.8%                         | 3<br>month<br>0.4%<br>0.0%<br>0.3%<br>7.9%<br>1.6%<br>-0.4%<br>2.6%                           | 1 yr 6.6% 6.3% 7.3% 32.3% 13.3% 7.0% 17.4%                      | 3 yrs (p.a.) 5.2% 7.1% 8.1%  18.4% 12.5% 9.5% 15.7%                     | 5 yrs (p.a.) 3.0% 4.6% 6.0%  8.4% 7.7% 14.1% 13.9%                      | Since inception (p.a) 3.2% 5.3% 7.8%  13.9% 11.9% 15.2% 18.4%                     | on To                 | otal sir<br>nception<br>23.99<br>42.19<br>66.79<br>5.5%<br>879.39<br>201.59<br>595.49                                       |
| PERFO                                                                                                                                                                                                                                                                                                                                                                                                                                                                                                                                                                                                                                                                                                                                                                                                                                                                                                                                                                                                                                                                                                                                                                                                                                                                                                                                                                                                                                                                                                                                                                                                                                                                                                                                                                                                                                                                                                                                                                                                                                                                                                                          | Pie KiwiSaver Conservative Pie KiwiSaver Balanced Pie KiwiSaver Aggressive Australasian Growth Australasian Dividend Growth Australasian Emerging Global Growth                                                 | 1<br>month<br>1.7%<br>4.0%<br>5.2%<br>8.0%<br>7.8%<br>7.4%<br>3.8%<br>5.0%                 | 3<br>month<br>0.4%<br>0.0%<br>0.3%<br>7.9%<br>1.6%<br>-0.4%<br>2.6%                           | 1 yr 6.6% 6.3% 7.3% 32.3% 13.3% 7.0% 17.4% -7.1%                | 3 yrs (p.a.) 5.2% 7.1% 8.1%  18.4% 12.5% 9.5% 15.7% 0.5%                | 5 yrs (p.a.) 3.0% 4.6% 6.0%  8.4% 7.7% 14.1% 13.9% 5.1%                 | Since inception (p.a) 3.2% 5.3% 7.8%  13.9% 11.9% 15.2% 18.4% 7.7%                | on To                 | otal sir<br>nception<br>23.99<br>42.19<br>66.79<br>5.5%<br>879.39<br>201.59<br>595.49<br>682.79<br>139.69                   |
| PERFO                                                                                                                                                                                                                                                                                                                                                                                                                                                                                                                                                                                                                                                                                                                                                                                                                                                                                                                                                                                                                                                                                                                                                                                                                                                                                                                                                                                                                                                                                                                                                                                                                                                                                                                                                                                                                                                                                                                                                                                                                                                                                                                          | Pie KiwiSaver Conservative Pie KiwiSaver Balanced Pie KiwiSaver Growth Pie KiwiSaver Aggressive  Australasian Growth Australasian Dividend Growth Australasian Emerging Global Growth 2                         | 1<br>month<br>1.7%<br>4.0%<br>5.2%<br>8.0%<br>7.8%<br>7.4%<br>3.8%<br>5.0%<br>6.3%         | 3<br>month<br>0.4%<br>0.0%<br>0.3%<br>7.9%<br>1.6%<br>-0.4%<br>2.6%<br>-3.1%<br>-1.6%         | 1 yr 6.6% 6.3% 7.3% 32.3% 13.3% 7.0% 17.4% -7.1% 4.5%           | 3 yrs (p.a.) 5.2% 7.1% 8.1%  18.4% 12.5% 9.5% 15.7% 0.5% 8.0%           | 5 yrs (p.a.) 3.0% 4.6% 6.0%  8.4% 7.7% 14.1% 13.9% 5.1% 6.9%            | Since inception (p.a) 3.2% 5.3% 7.8%  13.9% 11.9% 15.2% 18.4% 7.7% 5.0%           | on To                 | otal sir<br>nception<br>23.99<br>42.19<br>66.79<br>5.5%<br>879.30<br>201.50<br>595.40<br>682.70<br>139.60<br>41.49<br>93.89 |
| PERFC                                                                                                                                                                                                                                                                                                                                                                                                                                                                                                                                                                                                                                                                                                                                                                                                                                                                                                                                                                                                                                                                                                                                                                                                                                                                                                                                                                                                                                                                                                                                                                                                                                                                                                                                                                                                                                                                                                                                                                                                                                                                                                                          | Pie KiwiSaver Conservative Pie KiwiSaver Balanced Pie KiwiSaver Aggressive Australasian Growth Australasian Dividend Growth Australasian Emerging Global Growth 2 Growth UK & Europe                            | 1<br>month<br>1.7%<br>4.0%<br>5.2%<br>8.0%<br>7.8%<br>7.4%<br>3.8%<br>5.0%<br>6.3%<br>5.9% | 3<br>month<br>0.4%<br>0.0%<br>0.3%<br>7.9%<br>1.6%<br>-0.4%<br>2.6%<br>-3.1%<br>-1.6%<br>1.0% | 1 yr 6.6% 6.3% 7.3% 32.3% 13.3% 7.0% 17.4% -7.1% 4.5% 1.8%      | 3 yrs (p.a.) 5.2% 7.1% 8.1%  18.4% 12.5% 9.5% 15.7% 0.5% 8.0% 3.5%      | 5 yrs (p.a.) 3.0% 4.6% 6.0%  8.4% 7.7% 14.1% 13.9% 5.1% 6.9% 10.1%      | Since inception (p.a) 3.2% 5.3% 7.8%  13.9% 11.9% 15.2% 18.4% 7.7% 5.0% 8.0%      | on To                 | otal sir<br>nception<br>23.9%<br>42.1%<br>66.7%<br>5.5%<br>879.3%<br>201.5%<br>595.4%<br>682.7%<br>139.6%<br>41.4%<br>93.8% |
| PERFO                                                                                                                                                                                                                                                                                                                                                                                                                                                                                                                                                                                                                                                                                                                                                                                                                                                                                                                                                                                                                                                                                                                                                                                                                                                                                                                                                                                                                                                                                                                                                                                                                                                                                                                                                                                                                                                                                                                                                                                                                                                                                                                          | Pie KiwiSaver Conservative Pie KiwiSaver Balanced Pie KiwiSaver Aggressive Australasian Growth Australasian Dividend Growth Australasian Emerging Global Growth Global Growth 2 Growth UK & Europe Conservative | 1 month 1.7% 4.0% 5.2%  8.0% 7.8% 7.4% 3.8% 5.0% 6.3% 5.9% 1.6%                            | 3<br>month<br>0.4%<br>0.0%<br>0.3%<br>7.9%<br>1.6%<br>-0.4%<br>2.6%<br>-3.1%<br>-1.6%<br>1.0% | 1 yr 6.6% 6.3% 7.3% 32.3% 13.3% 7.0% 17.4% -7.1% 4.5% 1.8% 6.0% | 3 yrs (p.a.) 5.2% 7.1% 8.1%  18.4% 12.5% 9.5% 15.7% 0.5% 8.0% 3.5% 5.1% | 5 yrs (p.a.) 3.0% 4.6% 6.0%  8.4% 7.7% 14.1% 13.9% 5.1% 6.9% 10.1% 3.5% | Since inception (p.a) 3.2% 5.3% 7.8%  13.9% 11.9% 15.2% 18.4% 7.7% 5.0% 8.0% 4.0% | on To                 |                                                                                                                             |